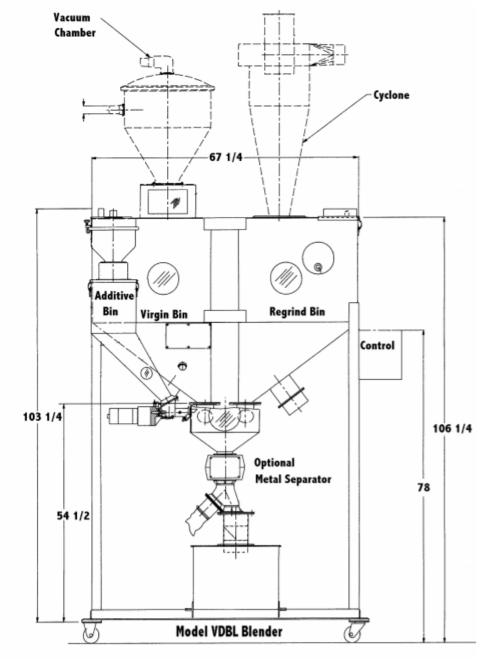

## **VDBL - VOLUMETRIC BLENDER**

FOREMOST VOLUMETRIC BLENDERS AND FEEDERS OFFER PLASTICS PROCESSORS THE DIGITAL ACCURACY AND RUGGED DURABILITY THAT MAKE THEIR PROCESS LINE MORE EFFICIENT. THE VOLUMETRIC AUGER BLENDER FOR CENTRAL BLENDING IS SUPPLIED IN STANDARD CONFIGURATIONS OF 2, 3 OR 4 COMPONENTS.

A MAJOR COMPONENT BIN OF 250 OR 500 LBS. CAPACITY IS SUPPLIES FOR THE VIRGIN AND REGRIND COMPONENTS AND SMALLER 50 OR 100 LB. CAPACITY BINS ARE SUPPLIED FOR THE ADDITIVE COMPONENTS. SCREW SIZES RANGE FROM 1" FOR COLOR AND 1-1/2" TO 3" FOR MAJOR COMPONENTS. 1/2 HP DC DRIVES ARE SUPPLIED AS STANDARD.

## **VDBL - OPTIONS**

- ONE (1) 50 LB. CAPACITY ADDITIVE BIN EQUIPPED WITH AN AUGER, DRIVEN BY A ¼ HP DC DRIVE, SLIDE GATE, SIGHT GLASS, MATERIAL DRAIN OUTLET, LOW LEVEL SWITCH, AND BIN COVER WITH PROVISIONS FOR VACUUM LOADING.
- LEVEL SWITCH ASSEMBLY FOR ANY BIN.
- VACUUM CHAMBER EXTENSION CASTING WITH A BIN VENT FILTER.
- ALARM, HORN AND GLOBE LIGHT
- INTEGRAL MOUNTED MAGNET BOX
- INTEGRAL MOUNTED METAL SEPARATORS