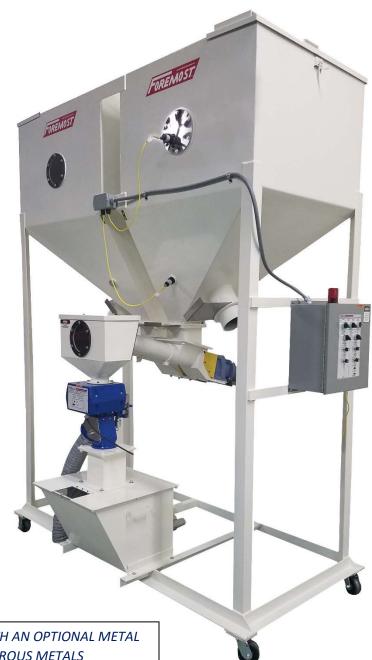

THE VOLUMETRIC BLENDER IN THE PICTURE IS SUPPLIED WITH AN OPTIONAL METAL SEPARATORS FOR THE REMOVAL OF FERROUS AND NON-FERROUS METALS